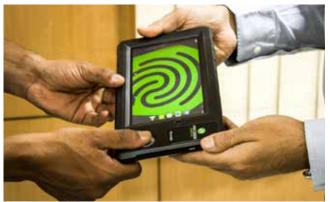

#### **Product Description**

Precision's Bio-Slate is a state-of-the-art secure biometric tablet with an integrated UIDAI|STQC certified fingerprint scanner. The device has a separate & dedicated charging port leaving the USB port free to connect additional devices as may be needed. The Bio-Slate adapts very well to demanding, on-field usage thanks to its rugged ABS enclosure. It comes preinstalled with the hardened Android 9.0 (above) operating system and supports all Android based applications.

#### Bio-Slate optional add-on & accessories:

- · Sling Bag for easy carrying
- 2" Bluetooth printer for instant printouts
- IRIS Camera for a second mode of biometric authentication

The Bio-Slate is well suited for Aadhaar ecosystem applications such as Authentication and for other corporate scenarios such as employee identity verification at facility entry points, secure access to enterprise apps and so on.