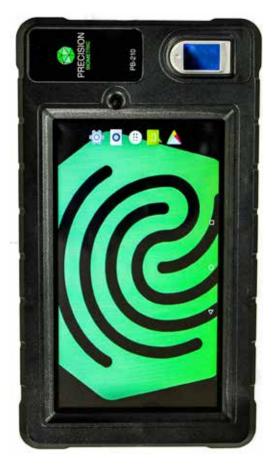

#### **Product Description**

Precision's Bio-Slate is a state-of-the-art secure biometric tablet with an integrated UIDAI|STQC certified fingerprint scanner. The device has a separate & dedicated charging port leaving the USB port free to connect additional devices as may be needed. The Bio-Slate adapts very well to demanding, on-field usage thanks to its rugged ABS enclosure. It comes preinstalled with the hardened Android 9.0 (above) operating system and supports all Android based applications.