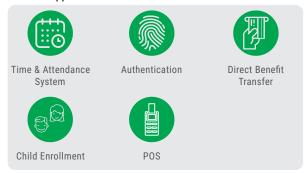

### Applications Non - Aadhaar Applications

#### Bio-Slate optional add-on & accessories:

- · Sling Bag for easy carrying
- 2" Bluetooth printer for instant printouts
- IRIS Camera for a second mode of biometric authentication

The Bio-Slate is well suited for Aadhaar ecosystem applications such as Authentication and for other corporate scenarios such as employee identity verification at facility entry points, secure access to enterprise apps and so on.