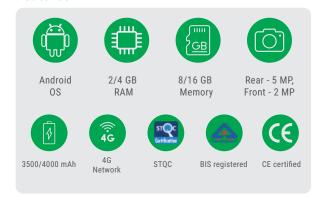

# BIO-SLATE PB-210Se TECHNICAL SPECIFICATION

| BIO-SLATE PB-210Se |                                               |
|--------------------|-----------------------------------------------|
| OS                 | Android (9.0 & above)                         |
| CPU                | Quad core 1.3 Ghz Processor                   |
| RAM                | 2GB/4GB (optional)                            |
| Flash Memory       | 16 GB Memory                                  |
| Display            | 7" capacitive                                 |
| Camera             | 5 MP Front Camera (Auto Focus) and 2 MP Rear  |
| Battery            | 3500/4000 mAh (optional)                      |
| I/O Ports          | Charging port, USB Host port                  |
| Sensors            | G-Sensor                                      |
| GNSS               | GPS, GLONASS, Galileo & IRNSS (Optional)      |
| Bluetooth          | Bluetooth 4.0                                 |
| Wi-Fi              | Wi-Fi 802.11 b/g/n                            |
| Connectivity       | 2G/4G                                         |
| SIM slot           | Dual SIM                                      |
| Biometric Sensor   | STQC Certified, UIDAI approved<br>RD services |
| Certification      | CE, BIS, ROHS & IP 54                         |