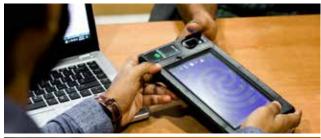

#### **Product Description**

Precision's Bio-Slate is a state-of-the-art secure biometric tablet with an integrated UIDAI|STQC certified fingerprint scanner. The device has a separate & dedicated charging port leaving the USB port free to connect additional devices as may be needed. The Bio-Slate adapts very well to demanding, on-field usage thanks to its rugged ABS enclosure. It comes preinstalled with the hardened Android 9.0 (above) operating system and supports all Android based applications.